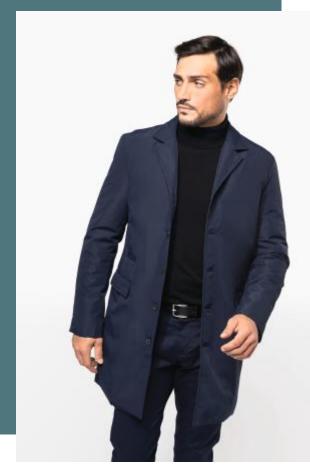

## — KARIBAN PREMIUM PK602 Men's structured trenchcoat

Suit collar for a smart, classy look.

Premium quality trench coat.

100% polyester. 3 bonded layers. Waterproof fabric 8,000 mm. Inner Thinsulate® padding. Wind breaker. Tailored collar with contrasting felt collar inner. Metal button fastening at the front. Metal buttons at cuffs. 2 flap pockets at the front and 1 piped pocket on the right. Inside zipped pocket on left. Back hem slit with press stud. Hanging loop at neckline. Inner personalisation zip at rear hem and left-hand side. Personalisation patch at top of back. No brand label, only size tag for easy decoration access.