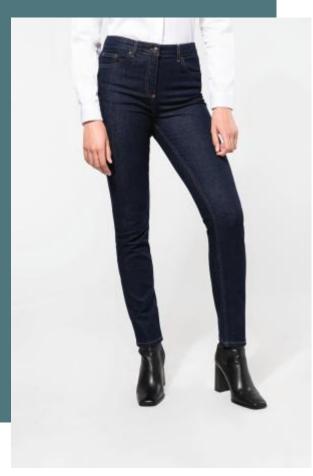

# Ladies' jeans

Comfortable, fitted jeans.

Old Brass tone finish for stylish haberdashery.

99% cotton denim/1% elastane. 10.5 oz. Zip fastening with one metal button, metal rivets in the same Old Brass colour. Two front pockets, including one with a ticket pocket. Two patch pockets on the back. Contrasting burgundy seams. Waistband with loops and contrasting inner band at back. Straight fit. These jeans have been washed with a specific treatment that results in colour variations between garments. After a number of washes, a patina will form. The colour may rub off on contact with light surfaces. Wash separately. No brand label, only a size tag for easy decoration.