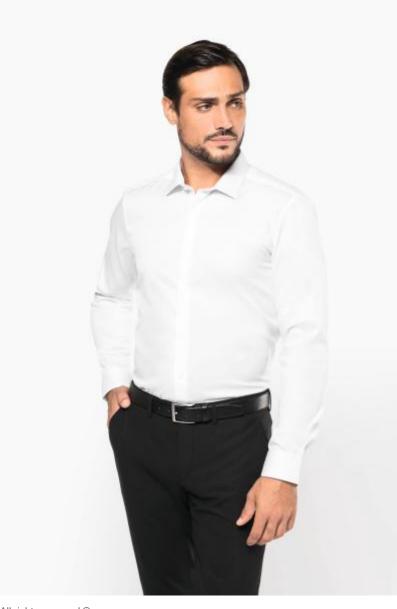

## Men's long-sleeved twill shirt

Premium quality shirts made of twill fabric.

2 darts in the back for a slim fit.

Hem gussets, small fabric triangles that connect the front and

100% cotton. Twill fabric. Easy care (Easy care treatment). Superic 80x2 two-ply thread. Cutaway collar with removable frame. Mother buttons. Upper back panel. 2 darts in the back. Slim fit. 2-button rounds. cuffs. Inserts on the sides. No brand label, only size label for easy