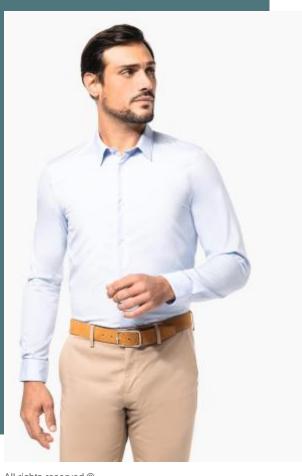

## Men's long-sleeved poplin shirt

Premium quality shirts made of poplin fabric.

2 darts in the back for a slim fit.

Hem gussets, small fabric triangles that connect the front and back of the

100% combed cotton. Poplin fabric. French collar with removable frame. Mother of pearl buttons. Upper back panel. 2-button right-angle cuffs. Inserts on the sides. No brand label, only size label for easy decoration access.

Sizes

Grammage

S - M - L - XL - XXL - 3XL - 4XL

125 gsm