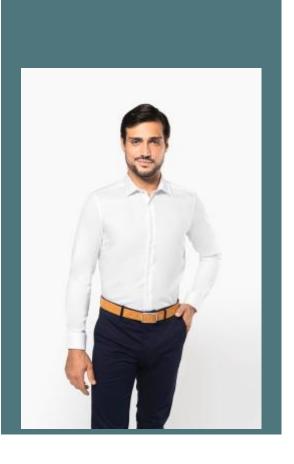

## **Men's pinpoint Oxford long-sleeved** shirt

Premium quality shirts made of Oxford pinpoint fabric.

2 darts in the back for a slim fit.

Hem gussets, small fabric triangles that connect the front and back of the

100% combed cotton. Pinpoint Oxford fabric. Easy care (Easy care treatment). Superior quality 80x2 two-ply thread. Cutaway collar with removable frame. Mother of pearl buttons. Upper back panel. 2 darts in the back. Slim fit. 2-button round angle cuffs. Inserts on the sides. No brand label, only size label for easy decoration access.