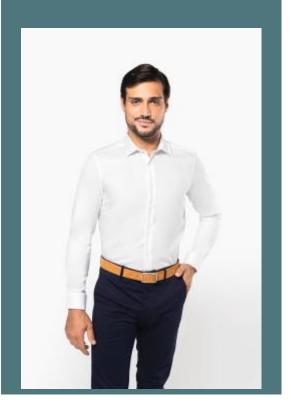

# Men's pinpoint Oxford long-sleeved shirt

Premium quality shirts made of Oxford pinpoint fabric.

2 darts in the back for a slim fit.

Hem gussets, small fabric triangles that connect the front and back of the shirt.

100% combed cotton. Pinpoint Oxford fabric. Easy care (Easy care treatment). Superior quality 80x2 two-ply thread. Cutaway collar with removable frame. Mother of pearl buttons. Upper back panel. 2 darts in the back. Slim fit. 2-button round angle cuffs. Inserts on the sides. No brand label, only size label for easy decoration access.