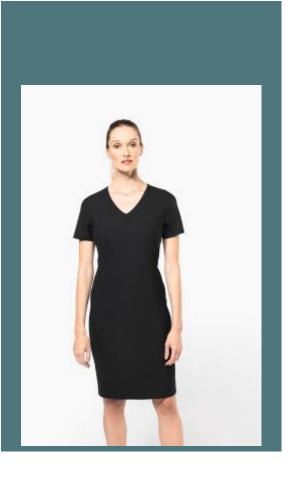

# **Straight dress**

Elegant tailored fit.

A neat finish for a smart, classy look.

Quality material for greater comfort.

50% polyester / 23% viscose / 22% wool / 5% elastane. 100% polyester stretch lining on the body only. Princess cut with top stitched yoke that flattens and reinforces the seam. V-neckline with lined inner finish. Invisible zip fastening at the back. 2 waist darts at the back. Slit at lower back. Ruffled lining with slit. No brand label, only size tag for easy decoration access.