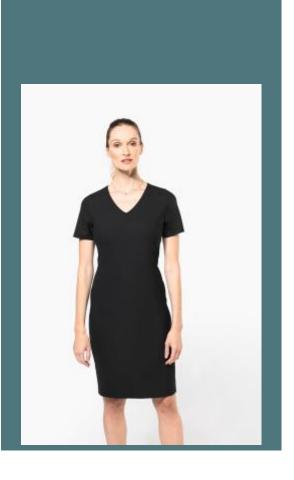

# **Straight dress**

Elegant tailored fit.

A neat finish for a smart, classy look.

Quality material for greater comfort.

50% polyester / 23% viscose / 22% wool / 5% elastane. 100% polyester stretch lining on the body only. Princess cut with top stitched yoke that flattens and reinforces the seam. V-neckline with lined inner finish. Invisible zip fastening at the back. 2 waist darts at the back. Slit at lower back. Ruffled lining with slit. No brand label, only size tag for easy decoration access.