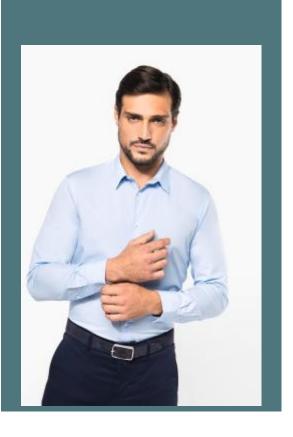

## Men's long-sleeved poplin shirt

Premium quality shirts made of poplin fabric.

Cutaway collar with removable stays.

Hem gussets, small fabric triangles that connect the front and back of the

100% organic cotton. Poplin fabric. French collar with removable frame. Mother of pearl buttons. Upper back panel. 2-button right-angle cuffs. Inserts on the sides. No brand label, only size label for easy decoration access.