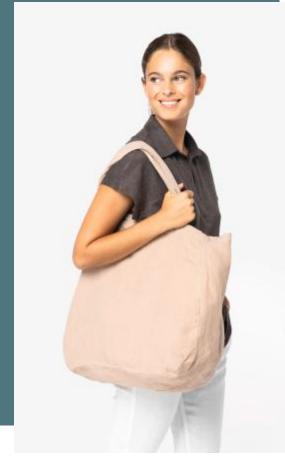

## Eco-friendly linen shopping bag

Made from linen, a lightweight and breathable material.

No label: 100% customisable for your brand.

Large storage capacity.

100 % linen. Capacity: 31L. Rounded bag with wide handles. Side panels. Handle height: 23 cm. Handle width: 5.5 cm. Garment washed after assembly: colours may vary between products.

| Sizes    | Grammage   |
|----------|------------|
| One Size | 160 gsm    |
| Capacity | Dimensions |

31 I

51 cm x 16 cm x 39 cm

All rights reserved ©