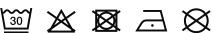

## **Eco-friendly linen shopping bag**

Made from linen, a lightweight and breathable material.

No label: 100% customisable for your brand.

Large storage capacity.

100 % linen. Capacity: 31L. Rounded bag with wide handles. Side panels. Handle height: 23 cm. Handle width: 5.5 cm. Garment washed after assembly: colours may vary between products.