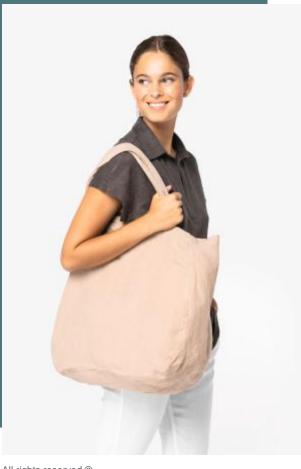

## **Eco-friendly linen shopping bag**

Made from linen, a lightweight and breathable material.

No label: 100% customisable for your brand.

Large storage capacity.

100 % linen. Capacity: 31L. Rounded bag with wide handles. Side panels. Handle height: 23 cm. Handle width: 5.5 cm. Garment washed after assembly: colours may vary between products.

**Sizes** Grammage One Size 160 gsm

Capacity **Dimensions** 

31 I 51 cm x 16 cm x 39 cm