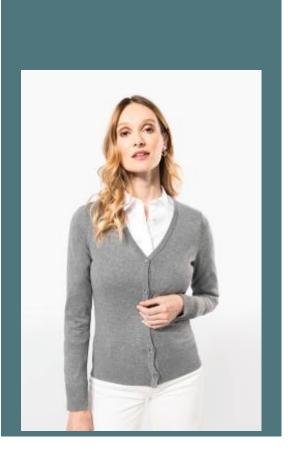

# Women Supima® cardigan

Extra-long fibre Supima® cotton for a silky texture.

Machine washable for easy care.

Straight fit for a chic, understated style.

100% cotton Supima®. Combed cotton. Gauge 12. Superior quality fabric. Fully-fashioned: knitted in shape and assembled on a knitting machine. Neckline, wrist cords and hem, 1x1 rib. Buttonhole with plastic buttons. Matching.

**Sizes** 

Grammage

XS - S - M - L - XL - XXL

210 gsm

## Colours

Grey Heather