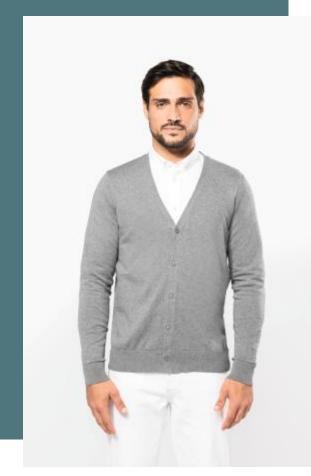

# Men Supima® cardigan

Extra-long fibre Supima® cotton for a silky texture.

Machine washable for easy care.

Straight fit for a chic, understated style.

100% cotton Supima®. Combed cotton. Gauge 12. Superior quality fabric. Fully-fashioned: knitted in shape and assembled on a knitting machine. Neckline, wrist cords and hem, 1x1 rib. Buttonhole with plastic buttons. Matching.