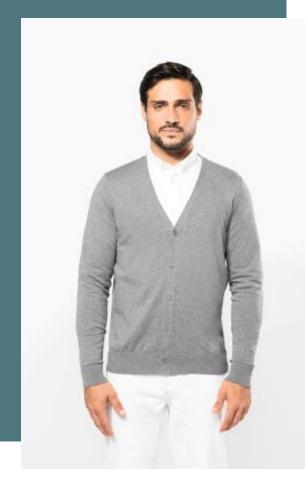

# Men Supima® cardigan

Extra-long fibre Supima® cotton for a silky texture.

Machine washable for easy care.

Straight fit for a chic, understated style.

100% cotton Supima®. Combed cotton. Gauge 12. Superior quality fabric. Fully-fashioned: knitted in shape and assembled on a knitting machine. Neckline, wrist cords and hem, 1x1 rib. Buttonhole with plastic buttons. Matching.

#### Sizes

Grammage

S - M - L - XL - XXL - 3XL - 4XL

210 gsm

## Colours

Black

Grey

**Country of origin** 

Bangladesh

Deep Navy

Heather