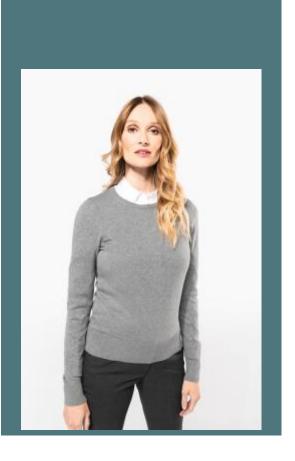

# Ladies' crew neck Supima® jumper

The extra-long Supima® cotton fibres create stretch, softness and durability.

The knitting technique showcases a decorative pattern created by overlaid needles.

Elegant, on-trend fit.

100% cotton Supima®. Combed cotton. Gauge 12. Superior quality fabric. Fully-fashioned: knitted in shape and assembled on a knitting machine. Neckline, wrist cords and hem, 1x1 rib.

**Sizes** 

Grammage

XS - S - M - L - XL - XXL

## **Colours**

Grey Heather