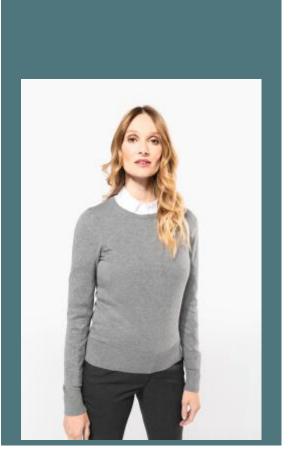

# Ladies' crew neck Supima® jumper

The extra-long Supima® cotton fibres create stretch, softness and durability.

The knitting technique showcases a decorative pattern created by overlaid needles.

Elegant, on-trend fit.

100% cotton Supima®. Combed cotton. Gauge 12. Superior quality fabric. Fully-fashioned: knitted in shape and assembled on a knitting machine. Neckline, wrist cords and hem, 1x1 rib.

**Sizes** 

Grammage

XS - S - M - L - XL - XXL