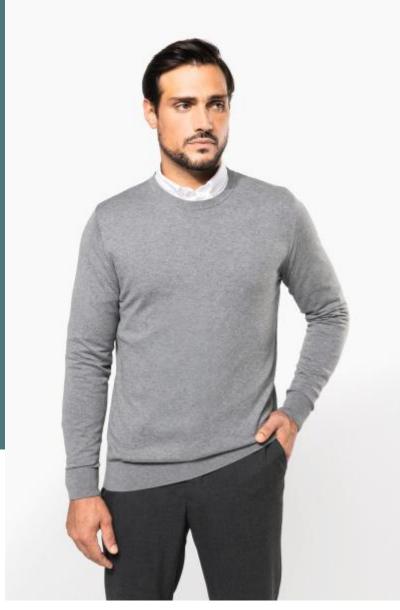

## Men's crew neck Supima® jum

The extra-long Supima® cotton fibres create stretch, softnes

The knitting technique showcases a decorative pattern create overlaid needles.

Elegant, on-trend fit.

100% cotton Supima®. Combed cotton. Gauge 12. Superior quality Fully-fashioned: knitted in shape and assembled on a knitting mach Neckline, wrist cords and hem, 1x1 rib.

**Sizes Grammage** 

S - M - L - XL - XXL - 3XL - 4XL 210 gsm

All rights reserved ©

| 1       | S - 4XL |
|---------|---------|
| Colours | €46.56  |

## **Colours**

Grey Heather