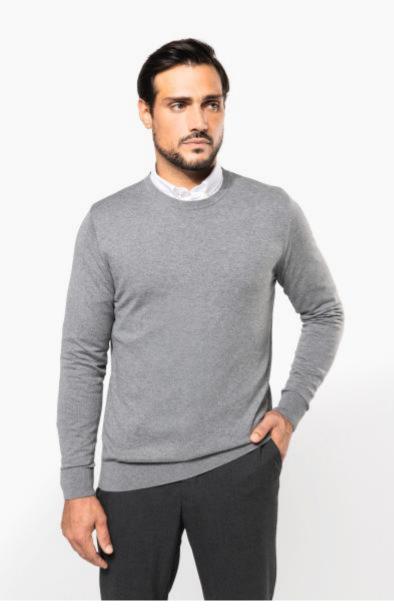

### **Colours**

Grey Heather

## KARIBAN PREMIUM

PK900

# Men's crew neck Supima® jum

The extra-long Supima® cotton fibres create stretch, softnes

The knitting technique showcases a decorative pattern creati overlaid needles.

Elegant, on-trend fit.

100% cotton Supima®. Combed cotton. Gauge 12. Superior quality Fully-fashioned: knitted in shape and assembled on a knitting mach Neckline, wrist cords and hem, 1x1 rib.

**Sizes** 

**Grammage** 

S - M - L - XL - XXL - 3XL - 4XL

210 gsm