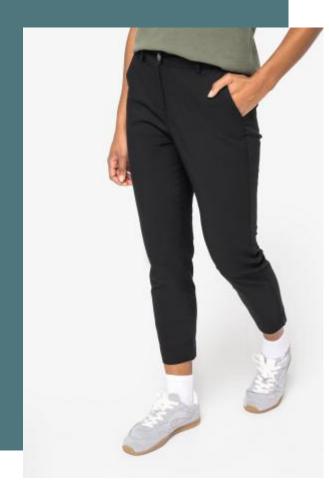

# **Eco-friendly ladies' 7/8 chinos**

Made from more eco-friendly and more ethical organic cotton.

Slightly stretchy material for added comfort.

Peach-skin finish.

98 % organic cotton / 2 % elastane. Cotton twill. Minimalist straight fit. Enzyme-washed. Peach skin finish. Belt loops. Fly with recycled button and metal zip. Two side pockets. Two fancy piped pockets on the back. Inner pocket lining in tone-on-tone herringbone and contrasting inner overstitching in Natural colour. Invisible hems and slits on bottom of garment. Garment washed after assembly: colours may vary slightly.