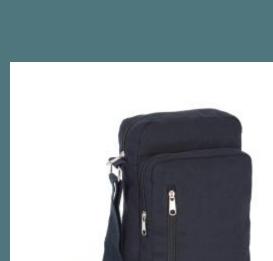

# Cotton saddlebag with shoulder strap

Large main compartment and practical pockets for organising all your

Adjustable shoulder strap for versatile wearing options.

Easy decoration access thanks to the vertical zipped pocket.

100% cotton. Cotton shoulder strap. Main compartment with zip fastening. Large front pocket with another zipped vertical pocket for easy decoration access. Adjustable shoulder strap.

**Sizes** Grammage One Size 310 gsm Capacity **Dimensions** 4 I 19 cm x 7 cm x 28 cm