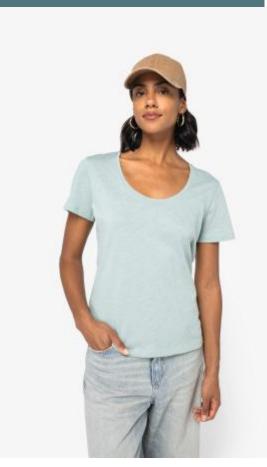

# Eco-friendly ladies' slub t-shirt

Made from more eco-friendly and more ethical organic cotton.

Regular and trendy fit.

Perfectly smooth surface for optimum customisation.

100 % organic cotton. Ringspun combed cotton. Slub-look jersey fabric. Regular fit. Side stitching. Raw edge wide neck in main material. Inner taped neck in main material. Twin needle finish at cuffs and hem. Garment washed after assembly: colours may vary slightly.