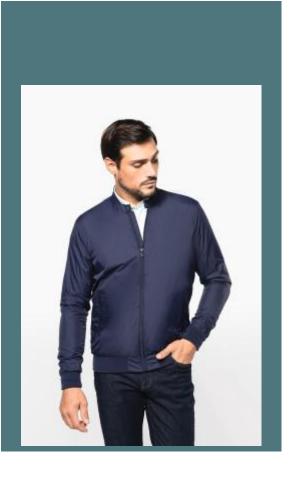

## Men's lightweight jacket

Lightweight men's jacket with a casual, urban look.

The double collar provides extra warmth as well as being stylish.

100% polyamide. Zip fastening with metal zip and press stud collar. Side pockets with press stud fastening. Double collar with inner neckline in 1x1 rib, elasticated cuffs and hem 1x1 rib (97% polyester/3% elastane). Hanging loop inside neckline. Tunnelled seam inside sleeves and armholes for a quality finish. Ruffled inner lining at the upper back with a patch for easy decoration access. Personalisation zip inside chest. No brand label, only size tag for easy decoration access.

**Sizes** 

Grammage

S-M-L-XL-XXL-3XL

60 gsm