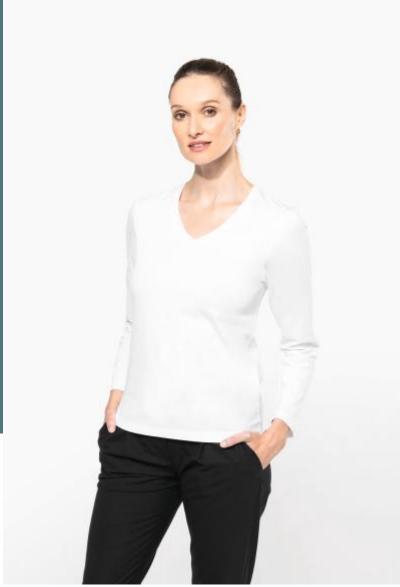

## Ladies' V-neck long-sleeved Supima® t-shirt

Premium American Supima® cotton. This cotton's extra long extra softness and durability.

Slim fit.

100% cotton. Combed cotton Supima® knit. High-quality jersey fab silky to the touch. Cut and sew construction. V-neckline with match neck. Shoulder seam backed with silicon band. Twin-needle overst at cuffs and hem. No brand label on neck, only size tag for easy de access.

**Sizes** 

Grammage

XS-S-M-L-XL-XXL

190 gsm

All rights reserved ©

| 1       | XS - XXL |
|---------|----------|
| Colours | €19.36   |