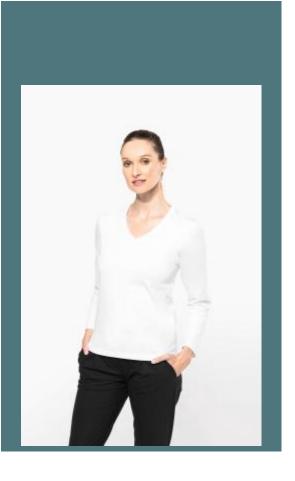

## Ladies' V-neck long-sleeved Supima® t-shirt

Premium American Supima® cotton. This cotton's extra long fibres give it extra softness and durability.

Slim fit.

100% cotton. Combed cotton Supima® knit. High-quality jersey fabric, soft and silky to the touch. Cut and sew construction. V-neckline with matching taped neck. Shoulder seam backed with silicon band. Twin-needle overstitched finish at cuffs and hem. No brand label on neck, only size tag for easy decoration

**Sizes** 

Grammage

XS - S - M - L - XL - XXL

190 gsm

## **Colours**

Deep Navy

White