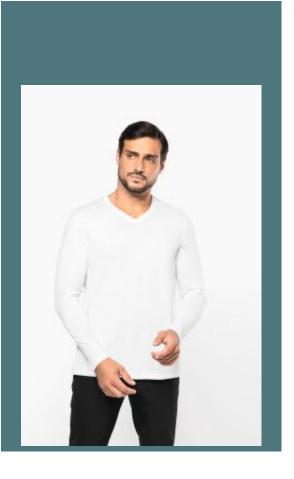

## Men's V-neck long-sleeved Supima® t-shirt

Premium American Supima® cotton. This cotton's extra long fibres give it extra softness and durability.

Straight fit, sewn and assembled construction, neat finish.

100% cotton. Combed cotton Supima® knit. High-quality jersey fabric, soft and silky to the touch. Cut and sew construction. V-neckline with matching taped neck. Shoulder seam backed with silicon band. Twin-needle overstitched finish at cuffs and hem. No brand label on neck, only size tag for easy decoration

**Sizes** 

Grammage

S - M - L - XL - XXL - 3XL - 4XL

190 gsm