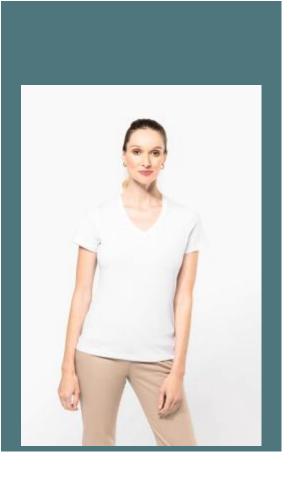

## Ladies' V-neck short-sleeved Supima® t-shirt

Premium American Supima® cotton. This cotton's extra long fibres give it extra softness and durability.

Straight fit, neat finish.

100% cotton. Combed cotton Supima® knit. High-quality jersey fabric, soft and silky to the touch. Cut and sew construction. V-neckline with matching taped neck. Shoulder seam backed with silicon band. Twin-needle overstitched finish at cuffs and hem. No brand label on neck, only size tag for easy decoration access.

**Sizes** 

Grammage

XS - S - M - L - XL - XXL

190 gsm