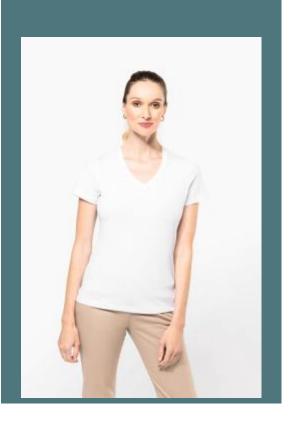

## Ladies' V-neck short-sleeved Supima® t-shirt

Premium American Supima® cotton. This cotton's extra long fibres give it extra softness and durability.

Straight fit, neat finish.

100% cotton. Combed cotton Supima® knit. High-quality jersey fabric, soft and silky to the touch. Cut and sew construction. V-neckline with matching taped neck. Shoulder seam backed with silicon band. Twin-needle overstitched finish at cuffs and hem. No brand label on neck, only size tag for easy decoration access.