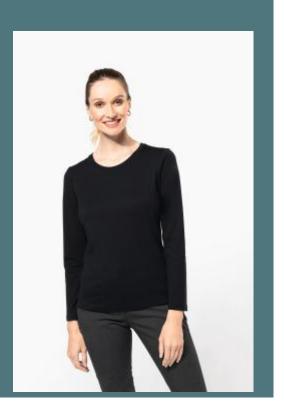

## Ladies' crew neck long-sleeved Supima® t-shirt

Premium American Supima® cotton. This cotton's extra long fibres give it extra softness and durability.

Straight fit, neat finish.

100% cotton. Combed cotton Supima® knit. High-quality jersey fabric, soft and silky to the touch. Cut and sew construction. Crew neckline with matching taped neck. Shoulder seam backed with silicon band. Twin-needle overstitched finish at cuffs and hem. No brand label on neck, only size tag for easy decoration access.