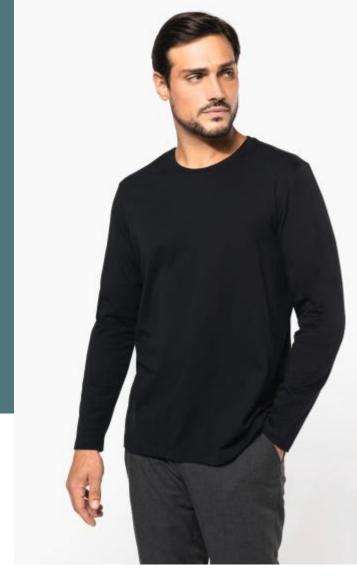

# Men's crew neck long-sleeved Supima® t-shirt

Premium American Supima® cotton. This cotton's extra long extra softness and durability.

Straight fit, sewn and assembled construction, neat finish.

100% cotton. Combed cotton Supima® knit. High-quality jersey fab silky to the touch. Cut and sew construction. Crew neckline with ma taped neck. Shoulder seam backed with silicon band. Twin-needle finish at cuffs and hem. No brand label on neck, only size tag for ea decoration access.