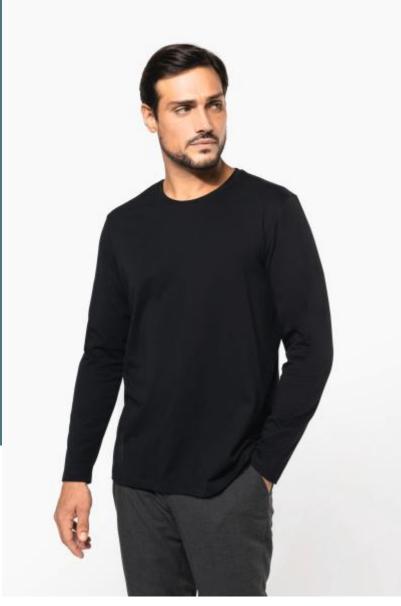

## Men's crew neck long-sleeved Supima® t-shirt

Premium American Supima® cotton. This cotton's extra long extra softness and durability.

Straight fit, sewn and assembled construction, neat finish.

100% cotton. Combed cotton Supima® knit. High-quality jersey fab silky to the touch. Cut and sew construction. Crew neckline with ma taped neck. Shoulder seam backed with silicon band. Twin-needle finish at cuffs and hem. No brand label on neck, only size tag for ea decoration access.