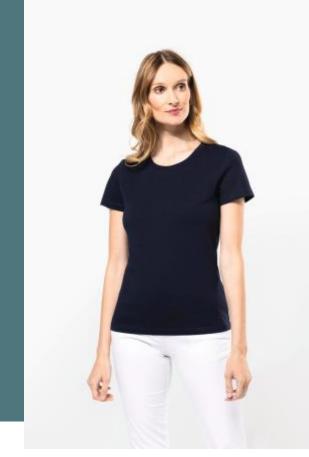

## Ladies' crew neck short-sleeved Supima® t-shirt

Premium American Supima® cotton. This cotton's extra long fibres give it extra softness and durability.

Straight fit, neat finish.

100% cotton. Combed cotton Supima® knit. High-quality jersey fabric, soft and silky to the touch. Cut and sew construction. Crew neckline with matching taped neck. Shoulder seam backed with silicon band. Twin-needle overstitched finish at cuffs and hem. No brand label on neck, only size tag for easy decoration access.

## Sizes

Grammage

XS - S - M - L - XL - XXL

190 gsm

All rights reserved ©

1 XS - XXL Colours €16.20

Colours

White

L 50

Deep Navy

Black