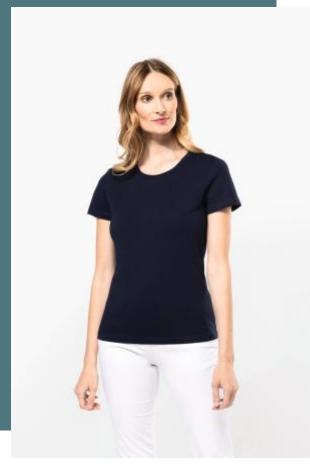

## Ladies' crew neck short-sleeved Supima® t-shirt

Premium American Supima® cotton. This cotton's extra long fibres give it extra softness and durability.

Straight fit, neat finish.

100% cotton. Combed cotton Supima® knit. High-quality jersey fabric, soft and silky to the touch. Cut and sew construction. Crew neckline with matching taped neck. Shoulder seam backed with silicon band. Twin-needle overstitched finish at cuffs and hem. No brand label on neck, only size tag for easy decoration access.