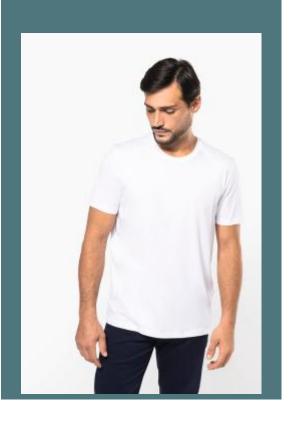

## Men's crew neck short-sleeved Supima® t-shirt

Premium American Supima® cotton. This cotton's extra long fibres give it extra softness and durability.

Straight fit, sewn and assembled construction, neat finish.

100% cotton. Combed cotton Supima® knit. High-quality jersey fabric, soft and silky to the touch. Cut and sew construction. Crew neckline with matching taped neck. Shoulder seam backed with silicon band. Twin-needle overstitched finish at cuffs and hem. No brand label on neck, only size tag for easy decoration access.