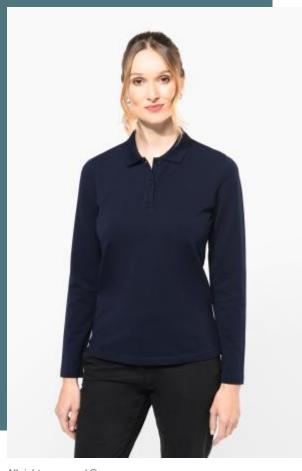

## Ladies' long-sleeved Supima® polo shirt

Premium American Supima® cotton. This cotton's extra long fibres give it extra softness and durability.

Understated, elegant, straight fit.

95% cotton /5% elastane. Piqué knit in Supima® cotton. High-quality fabric, soft and silky to the touch. 1x1 ribbed neck, matching taped neck inside the neckline. Placket with 2 matching buttons. Shoulder seam backed with silicon band. Twin-needle overstitched finish at cuffs and hem. No brand label on neck, only size tag for easy decoration access.

**Sizes** 

Grammage

XS-S-M-L-XL-XXL

230 gsm

## **Colours**

Colours

XS - XXL

€28.54

Deep Navy