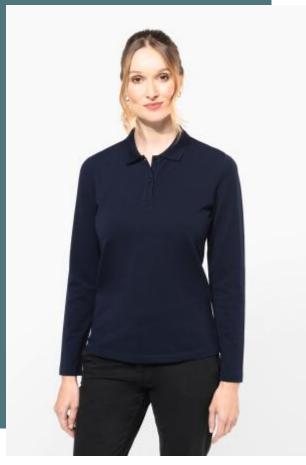

## Ladies' long-sleeved Supima® polo shirt

Premium American Supima® cotton. This cotton's extra long fibres give it extra softness and durability.

Understated, elegant, straight fit.

95% cotton /5% elastane. Piqué knit in Supima® cotton. High-quality fabric, soft and silky to the touch. 1x1 ribbed neck, matching taped neck inside the neckline. Placket with 2 matching buttons. Shoulder seam backed with silicon band. Twin-needle overstitched finish at cuffs and hem. No brand label on neck, only size tag for easy decoration access.

## **Colours**

Deep Navy