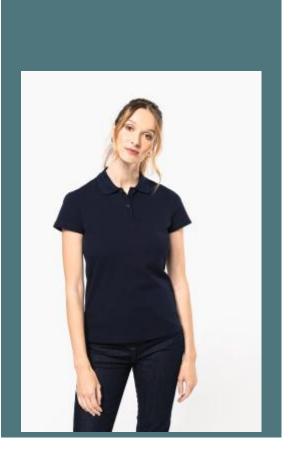

## Ladies' short-sleeved Supima® polo shirt

Premium American Supima® cotton. This cotton's extra long fibres give it extra softness and durability.

Understated, elegant, straight fit.

95% cotton / 5% elastane. Piqué knit in Supima® cotton. High-quality fabric, soft and silky to the touch. 1x1 ribbed neck, matching taped neck inside the neckline. Placket with 2 matching buttons. Shoulder seam backed with silicon band. Twin-needle overstitched finish at cuffs and hem. No brand label on neck, only size tag for easy decoration access.

**Sizes** 

Grammage

XS - S - M - L - XL - XXL

230 gsm

All rights reserved ©

| 1       | XS - XXL |
|---------|----------|
| Colours | €26.80   |