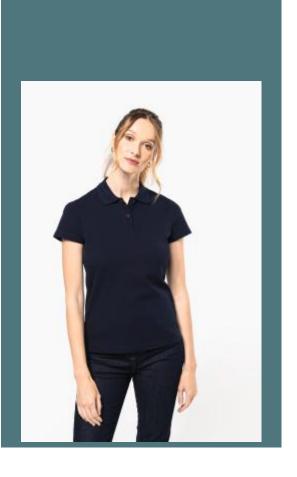

## Ladies' short-sleeved Supima® polo shirt

Premium American Supima® cotton. This cotton's extra long fibres give it extra softness and durability.

Understated, elegant, straight fit.

95% cotton / 5% elastane. Piqué knit in Supima® cotton. High-quality fabric, soft and silky to the touch. 1x1 ribbed neck, matching taped neck inside the neckline. Placket with 2 matching buttons. Shoulder seam backed with silicon band. Twin-needle overstitched finish at cuffs and hem. No brand label on neck, only size tag for easy decoration access.

**Sizes** 

Grammage

XS - S - M - L - XL - XXL

230 gsm

## **Colours**

White

Deep Navy