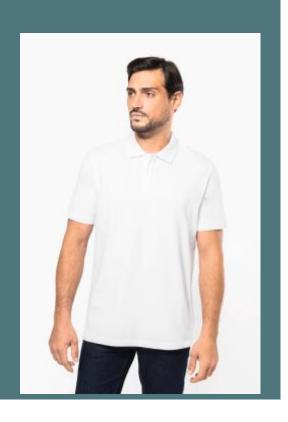

## Men's short-sleeved Supima® polo shirt

Premium American Supima® cotton. This cotton's extra long fibres give it extra softness and durability.

Understated, elegant, straight fit.

95% cotton /5% elastane. Piqué knit in Supima® cotton. High-quality fabric, soft and silky to the touch. 1x1 ribbed neck, matching taped neck inside the neckline. Placket with 2 matching buttons. Shoulder seam backed with silicon band. Twin-needle overstitched finish at cuffs and hem. No brand label on neck, only size tag for easy decoration access.