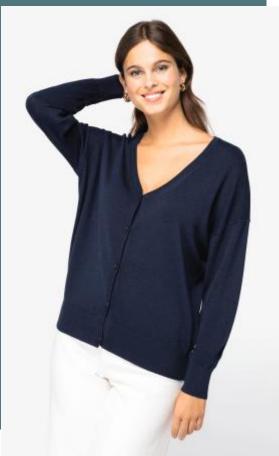

# Eco-friendly ladies' lyocell cardigan

Made from Lyocell, an eco-friendly plant fibre

Breathable and hard-wearing fabric.

Regular fit with dropped shoulders.

50 % organic cotton / 50 % TENCEL<sup>™</sup> Lyocell. \*TENCEL<sup>™</sup> is a trademark of Lenzing AG. Combed cotton. 12 gauge. Regular fit. Dropped shoulders. Fashion detail at the neck. Contrasting recycled plastic buttons. 1 x 1 rib lined at neckline, front placket and flat cuffs and bottom hem. Average weight in size M: 275g