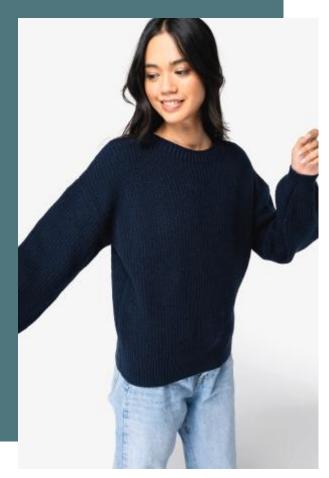

# **Eco-friendly ladies' merino wool** jumper

Contains merino wool, a noble material.

Fashionable "balloon" sleeves.

Regular fit.

50 % organic cotton / 50 % RWS Responsible Merino wool. \*Responsible Wool Standard. Combed cotton. 5 gauge. Comfort fit and « balloon » sleeves. 1 x 1 rib neckline, cuffs and bottom hem. « Fully Fashion » knit. Average weight in size M: 600g.