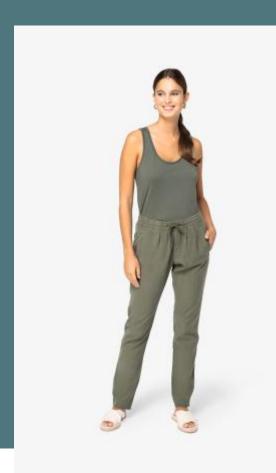

## **Eco-friendly ladies' washed effect** lyocell trousers

Made from a blend of responsible materials.

Made from Lyocell, an eco-friendly plant fibre

Regular and trendy fit.

65 % TENCEL™\* Lyocell / 35 % organic cotton. \*TENCEL™ is a trademark of Lenzing AG. Casual cut. Peach-skin feel finish. Elasticated waist with drawstring and metal tips. Two piped front and back pockets. Reinforced pocket corners. Rib stitching on the front, back, sides and crotch. Garment dyed as a whole after assembly: colours may vary between products. The colour may rub off on contact with light surfaces or clothing.

### Grammage 190 gsm

XS - S - M - L - XL - XXL

(NO LABEL) Tencel Ð Feels so right COTTO?

Certificates

**Country of origin** 

Bangladesh

All rights reserved ©