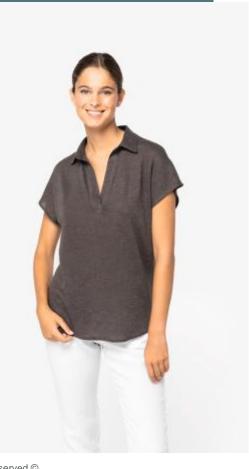

## Ladies' linen polo shirt

Made from linen, a lightweight and breathable material.

No label: 100% customisable for your brand.

Fashionable dropped sleeves.

100 % linen. Straight fit with dropped sleeves. Side slits with swallowtail finish. Collar with collar stand and V-shaped buttonless polo shirt placket in main material. Double overstitching on cuffs and bottom hem. Half-circle in the back.