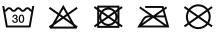

# **Eco-friendly washed effect** messenger bag

Made from more eco-friendly and more ethical organic cotton.

Canvas weave.

Faded colours for a fashionable look.

Outside: 100 % organic cotton. Lining: 67 % pre-consumer recyled cotton / 30 % post-consumer recycled polyester / 3 % others fibres. Capacity: 13L. Canvas fabric. Clip pocket on the side for ease of use. Fastens with magnetic buttons that have decorative buckles. Back pocket with press stud. Adjustable attached shoulder handle. Inner pocket with recycled nylon zip. Tone-on-tone contrasting straps and trim. Product washed after assembly: colour may vary between products. The colour may rub off on contact with light surfaces or clothing.