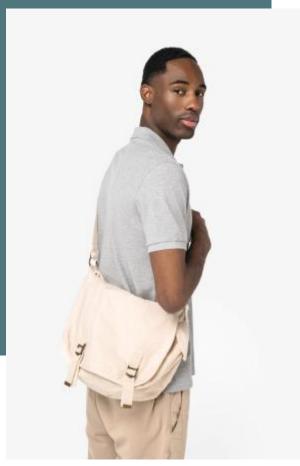

# **Eco-friendly washed effect** messenger bag

Made from more eco-friendly and more ethical organic cotton.

Canvas weave.

Faded colours for a fashionable look.

Outside: 100 % organic cotton. Lining: 67 % pre-consumer recyled cotton / 30 % post-consumer recycled polyester / 3 % others fibres. Capacity: 13L. Canvas fabric. Clip pocket on the side for ease of use. Fastens with magnetic buttons that have decorative buckles. Back pocket with press stud. Adjustable attached shoulder handle. Inner pocket with recycled nylon zip. Tone-on-tone contrasting straps and trim. Product washed after assembly: colour may vary between products. The colour may rub off on contact with light surfaces or clothing.