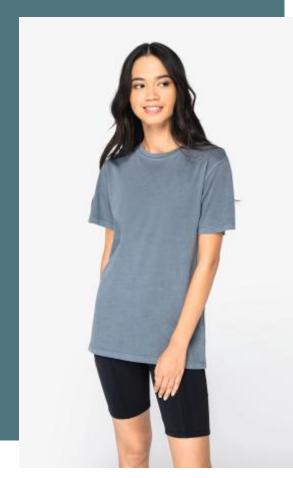

## NS317

# **Eco-friendly ladies' washed effect** t-shirt

Made from more eco-friendly and more ethical organic cotton.

Lightweight and comfortable material.

No label: 100% customisable for your project.

100 % organic cotton. Ringspun combed cotton. Regular fit. Side stitching. Enzyme washed. 1 x 1 ribbed neckline. Taped neck inside made of herringbone fabric. Double overstitching on cuffs and hem. Twin needle finish at cuffs and hem. Garment dyed after assembly: colours may vary slightly. The colour may rub off on contact with light surfaces or clothing.