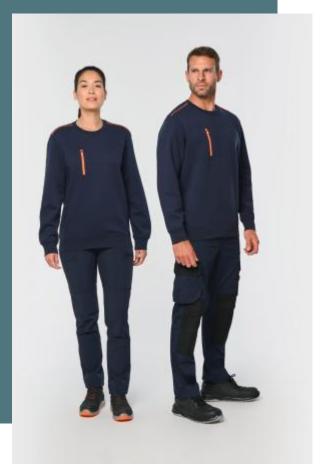

# **Unisex Day To Day contrasting zip** pocket sweatshirt

Brushed fleece for greater softness and comfort.

Made from 3-thread LSF: hard-wearing and resistant in the wash.

Wash at 60°C for everyday protection and hygiene.

70% polyester/30% combed cotton. Brushed 3-yarn fleece with LSF (Low Shrinkage Fleece). Vortex thread. Washable at 60°C. Slim fit. 1x1 ribbed crew neckline and matching taped neck with contrasting piping. Half-moon finish at the neckline to facilitate decoration access inside. Contrasting piping on shoulders. Chest pocket on the right with contrasting nylon zip and zip puller. Matching twin-needle finish around the pocket. Tear-away brand label.