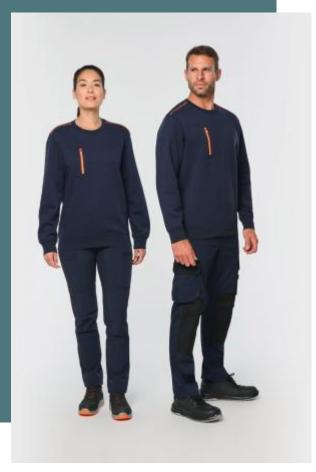

# **Unisex Day To Day contrasting zip** pocket sweatshirt

Brushed fleece for greater softness and comfort.

Made from 3-thread LSF: hard-wearing and resistant in the wash.

Wash at 60°C for everyday protection and hygiene.

70% polyester/30% combed cotton. Brushed 3-yarn fleece with LSF (Low Shrinkage Fleece). Vortex thread. Washable at 60°C. Slim fit. 1x1 ribbed crew neckline and matching taped neck with contrasting piping. Half-moon finish at the neckline to facilitate decoration access inside. Contrasting piping on shoulders. Chest pocket on the right with contrasting nylon zip and zip puller. Matching twin-needle finish around the pocket. Tear-away brand label.