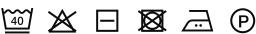

# **Eco-friendly men's washed effect** crew neck jumper

Made from more eco-friendly and more ethical organic cotton.

No label: 100% customisable for your brand.

"Fully Fashion" knit.

100 % organic cotton. Combed cotton. 12 gauge. Straight fit. 1 x 1 rib neck, cuffs and bottom hem. Taped neck in main material. « Fully Fashion » knit. Average weight in size L: 285g. Garment dyed after assembly: colours may vary slightly. The colour may rub off on contact with light surfaces or clothing.