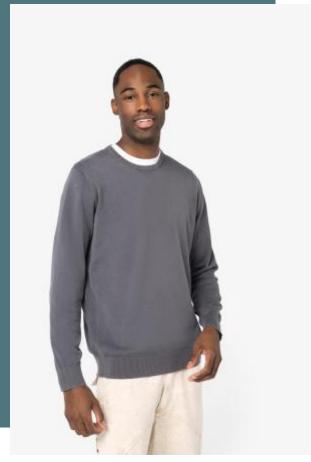

# **Eco-friendly men's washed effect** crew neck jumper

Made from more eco-friendly and more ethical organic cotton.

No label: 100% customisable for your brand.

"Fully Fashion" knit.

100 % organic cotton. Combed cotton. 12 gauge. Straight fit. 1 x 1 rib neck, cuffs and bottom hem. Taped neck in main material. « Fully Fashion » knit. Average weight in size L: 285g. Garment dyed after assembly: colours may vary slightly. The colour may rub off on contact with light surfaces or clothing.