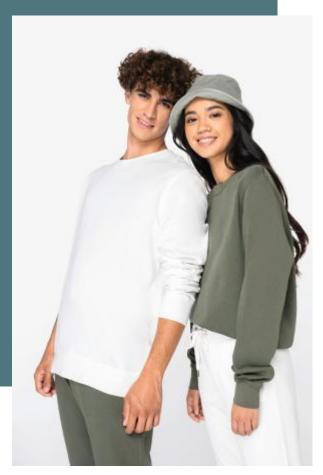

# **Eco-friendly unisex French Terry** crew neck sweatshirt

Made in Portugal.

Made from more eco-friendly and more ethical organic cotton.

No label: 100% customisable for your project.

100 % organic cotton. Made in Portugal. Ringspun combed cotton. Straight fit.Enzyme washed. French Terry inner. 1/2 circle in the back. Cover stitch on the neckline, armholes, cuffs and bottom hem. 1 x 1 rib cuffs, neckline and bottom hem. Inner taped neckline with herringbone. Garment dyed as a whole after assembly: colours vary between products. The colour may rub off on contact with light surfaces.