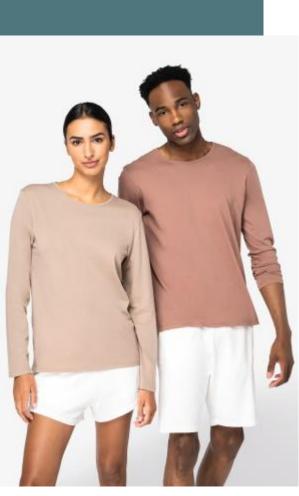

## **Eco-friendly unisex washed effect** long sleeve t-shirt

Made from more eco-friendly and more ethical organic cotton. Made in Portugal.

Perfectly smooth surface for optimum customisation.

100 % organic cotton. Made in Portugal. Combed cotton. Straight fit. Side stitching. Enzyme washed. Faded look. Neckline made of main material. Inner taped neck in main material. Twin needle finish at cuffs and hem. Garment dyed after assembly: colours may vary slightly. The colour may rub off on contact with light surfaces.

#### Colours

Coffee

Washed Cream

Washed

Navy Blue

Washed