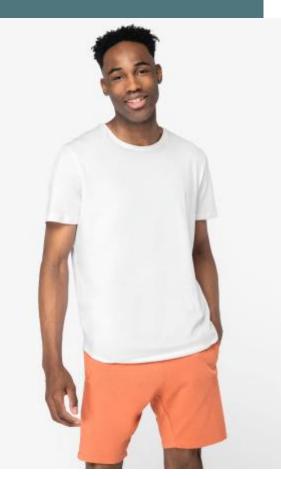

# **Eco-friendly men's curved bottom** t-shirt

Made from more eco-friendly and more ethical organic cotton.

Perfectly smooth surface for optimum customisation.

No label: 100% customisable for your project.

100 % organic cotton. Ringspun combed cotton. Straight fit. Side stitching. Enzyme washed. 1 x 1 ribbed neckline with single topstitching. Inner taped neck in main material. Twin needle finish at cuffs and hem. Curved hem.